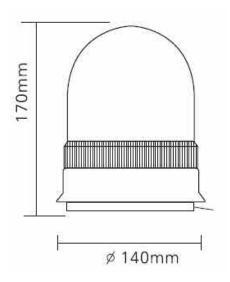

### Technical Drawing (not to scale)

#### **Specification**

Type Flashing Halogen beacon

Voltage rating 12/24 volt dc Power H1 55W / H1 70W

Current 4.5A @ 12 volt dc, 2.7A @ 24 volt dc

Flash rate 160 single flashes per minute

Operating temperature -30C to + 50C Lens material Polycarbonate Dimensions See above