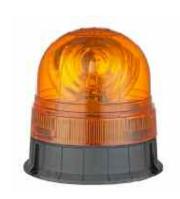

## Part No. 0-444-23

Single flash 12/24 volt Halogen beacon H1 55W / H1 70W with amber lens and three bolt fixing. 160 single flashes per minute. EMC, ECE R65, ECE R10 and CE approved. Protected to IP56.